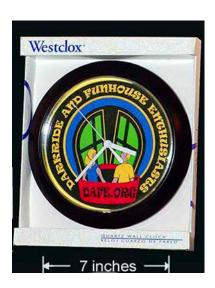

## Merchandise



Black (front)



Black (back)



White



Lime



Blue



Pink



**Embroidered Jacket** 



**Battery powered clock** 

## DAFE MERCHANDISE PRICE LIST

| IIEM                                                                 | SIZE     | MEMBER<br>PRICE | NON-MEMBER<br>PRICE |
|----------------------------------------------------------------------|----------|-----------------|---------------------|
| T-shirt- Black, Blue, Lime, Pink, or Black.<br>100% cotton           | M,LXL    | \$15.00         | \$17.00             |
| "DAFE KEEPS ME IN THE DARK" on front, round fluorescent logo on back | XXL      | \$16.50         | \$18.50             |
|                                                                      | XXXL     | \$18.00         | \$20.00             |
| Embroidered Polo Shirt with text style logo on front 50/50 blend     | M,L,XL   | \$30.00         | N/A