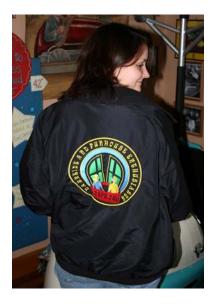

## Merchandise

Black (front)

Black (back)

White

Lime

Blue

Pink

**Embroidered Jacket** 

## DAFE MERCHANDISE PRICE LIST

| IIEM                                                                 | SIZE     | MEMBER<br>PRICE | NON-MEMBER<br>PRICE |
|----------------------------------------------------------------------|----------|-----------------|---------------------|
| T-shirt- Black, Blue, Lime, Pink, or Black.<br>100% cotton           | M,LXL    | \$15.00         | \$17.00             |
| "DAFE KEEPS ME IN THE DARK" on front, round fluorescent logo on back | XXL      | \$16.50         | \$18.50             |
|                                                                      | XXXL     | \$18.00         | \$20.00             |
| Embroidered Polo Shirt with text style logo on front 50/50 blend     | M,L,XL   | \$30.00         | N/A                 |
| Forrest Green, Navy Blue, Black, Light Blue, Grey,<br>Putty          | XXL,XXXL | \$32.00         | N/A                 |
| Embroidered Black nylon lined jacket with round DAFE logo on back    | All      | \$120.00        | N/A                 |

All embroidered items are *custom made*. Allow extra time for delivery. All prices for embroidered items are approximate and subject to change without notice. Email info@dafe.org for current prices.

Mail check or money order to- DAFE, PO Box 484, Vienna, OH 44473-0484